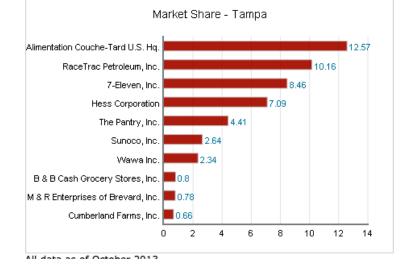

## Market Share - Tampa

« Back

| Company                                    | + HQ Location    | \$<br>Stores in Market 🔷 🔶 | % of Market 🔷 🔶 |
|--------------------------------------------|------------------|----------------------------|-----------------|
| Alimentation Couche-Tard U.S. Headquarters | Tempe, AZ        | 353                        | 12.57           |
| RaceTrac Petroleum, Inc.                   | Atlanta, GA      | 122                        | 10.16           |
| 7-Eleven, Inc.                             | Dallas, TX       | 573                        | 8.46            |
| Hess Corporation                           | Woodbridge, NJ   | 158                        | 7.09            |
| The Pantry, Inc.                           | Cary, NC         | 128                        | 4.41            |
| Sunoco, Inc.                               | Philadelphia, PA | 43                         | 2.64            |
| Wawa Inc.                                  | Media, PA        | 27                         | 2.34            |
| B & B Cash Grocery Stores, Inc.            | Tampa, FL        | 20                         | 0.80            |
| M & R Enterprises of Brevard, Inc.         | Cocoa, FL        | 37                         | 0.78            |
| Cumberland Farms, Inc.                     | Framingham, MA   | 32                         | 0.66            |