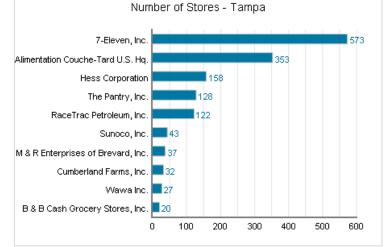

## Market Share - Tampa

« Back

| Company                                    | + HQ Location    | \$<br>Stores in Market 🔷 🔶 | % of Market 🔷 🔶 |
|--------------------------------------------|------------------|----------------------------|-----------------|
| Alimentation Couche-Tard U.S. Headquarters | Tempe, AZ        | 353                        | 12.57           |
| RaceTrac Petroleum, Inc.                   | Atlanta, GA      | 122                        | 10.16           |
| 7-Eleven, Inc.                             | Dallas, TX       | 573                        | 8.46            |
| Hess Corporation                           | Woodbridge, NJ   | 158                        | 7.09            |
| The Pantry, Inc.                           | Cary, NC         | 128                        | 4.41            |
| Sunoco, Inc.                               | Philadelphia, PA | 43                         | 2.64            |
| Wawa Inc.                                  | Media, PA        | 27                         | 2.34            |
| B & B Cash Grocery Stores, Inc.            | Tampa, FL        | 20                         | 0.80            |
| M & R Enterprises of Brevard, Inc.         | Cocoa, FL        | 37                         | 0.78            |
| Cumberland Farms, Inc.                     | Framingham, MA   | 32                         | 0.66            |